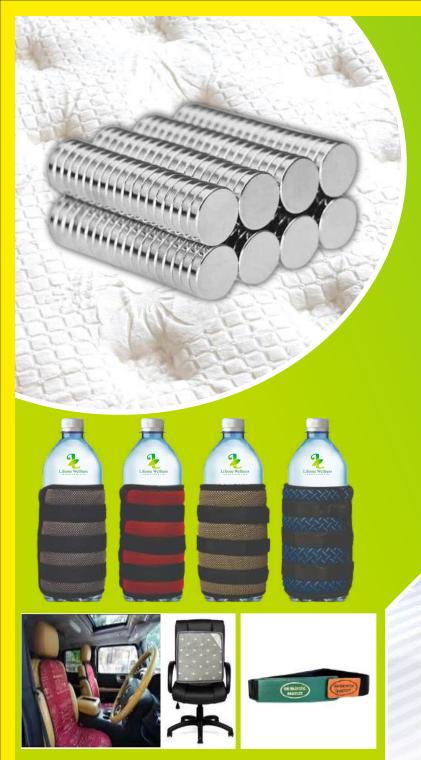

## BIO- MAGNETTIC PREMIUM MATTRESS PAD & PILLOW PAD

**100% Perfect Daily Bioenergy Sleeping Science** 

**100% Natural Permanent Painkiller** 

Infused With Neodymium Magnets

Made From Top-quality Cotton

### **TYPES OF BONUS**

- ✓ RETAIL PROFIT 10% TO 100%\*
- ☑ TRAINING BONUS
- ☑ SALES MATCHING BONUS
- ☑ REWARD BONUS NO TIME LIMIT (40 PV)
- ☑ DIRECT SPONSORING REWARD (40 PV)

20 PV = 2 POINT**ONE BIO - MAGNET MULTI PURPOSE CAR & CHAIR SEAT PAD** 