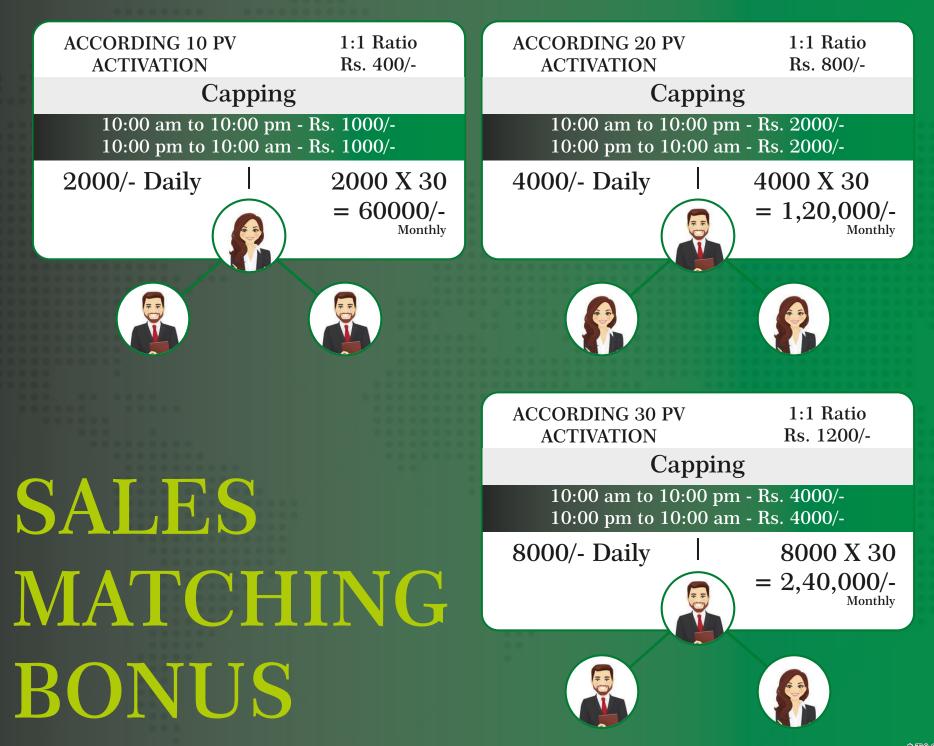

#### SALES MATCHING BONUS <<

#### ACCORDING 40 PV ACTIVATION

**1:1 RATIO** 

RS. 1600/-

10:00 AM TO 10:00 PM - RS. 5000/-10:00 PM TO 10:00 AM - RS. 5000/-

10,000/- DAILY

 $10,000 \ge 30$ = 3,00000/-

Monthly

Note : If you work on 3 id's of your family member then you can earn 3 LAC X 3 = 9 LAC RUPEES monthly.