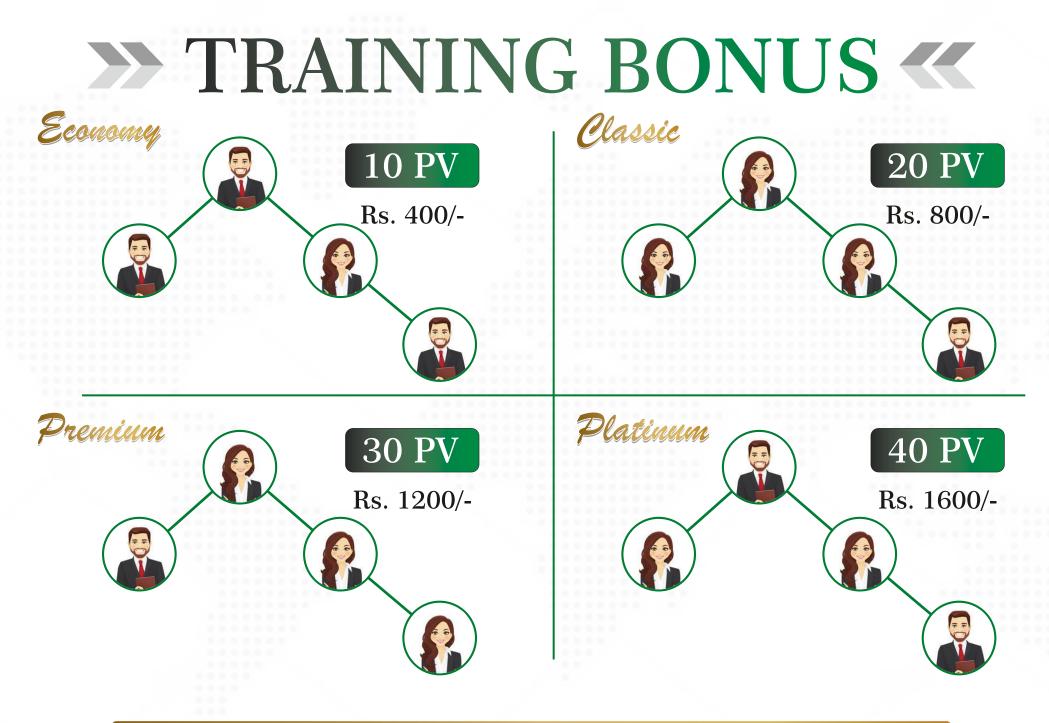

### **TYPES OF BONUS**

- ✓ RETAIL PROFIT 10% TO 100%\*
- ☑ TRAINING BONUS
- ☑ SALES MATCHING BONUS
- ☑ REWARD BONUS NO TIME LIMIT (40 PV)
- ☑ DIRECT SPONSORING REWARD (40 PV)

20 PV = 2 POINT**ONE BIO - MAGNET MULTI PURPOSE CAR & CHAIR SEAT PAD** 

OR

**ONE BIO - MAGNET PREMIUM MATTRESS ONE PILLOW PAD** TWO BIO MAGNET MULTI PURPOSE BRACELET **ONE BIO - MAGNET WATER** 

> **ENERGY PAD** MRP - RS. 15000/-DP - RS. 10990/-SDP - Rs. 9990/-

remin

5

Training Bonus will be given only in the ratio of 2:1 and 1:2